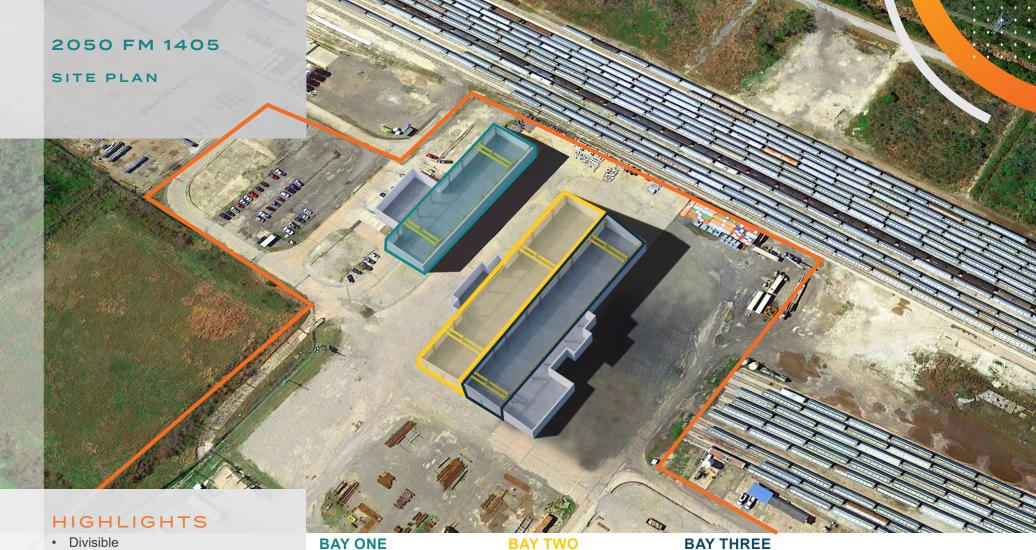

# 2050 FM 1405

Dimensions:

80'w x 292'h

### Cranes:

- 10-ton, w/ two (2) 5-ton Hoists, +/-29' Hook
- 20-ton, w/ two (2) 10-ton Hoists,
- +/- 28' Hook
- 60-ton, w/ two (2) 30-ton Hoists,
- +/- 34' Hook

#### Doors:

- One (1) 20'w x 20'h Grade
- Two (2) 30'w x 25'h Grade

Dimensions:

81'.3"w x 325'.9"'h

Cranes:

Dimensions:

81'.3"w x 325'.9"'h

Cranes:

- 60-ton, w/ two (2) 30-ton Hoists, - 60-ton, w/ two (2) 30-ton Hoists, +/- 34' Hook +/- 34' Hook

Doors:

- Two (2) 70'w x 34'h Grade

#### Doors:

- Two (2) 70'w x 34'h Grade