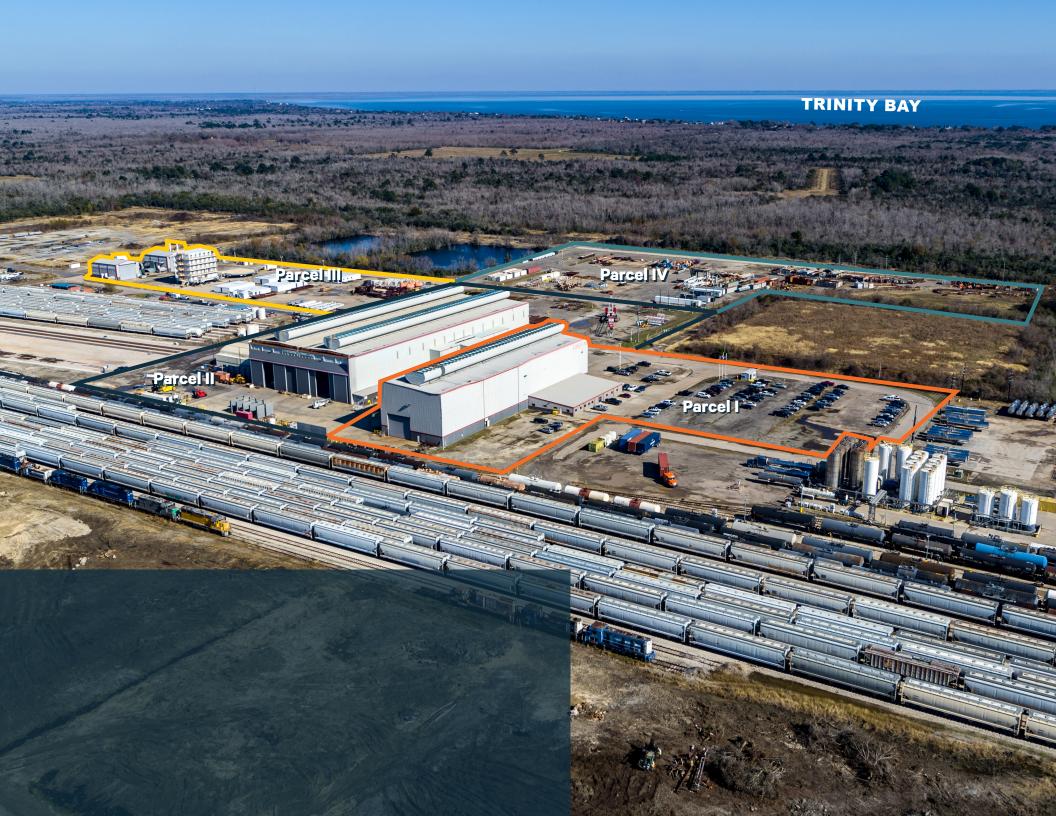

# **PARCELS**

#### I

- ~3.72 acres
- ~30,109/sf total
- ~6,749/sf office
- ~23,360/sf manufacturing
- Drive-through building
- Paved and Slag stabilized

# Ш

- ~9,900/sf Paint & Blast
- Paved and Slag stabilized
- Ultra-heavy concrete Rig-up pads
- Heavy Power
- Utilities available

# Ш

- ~7.281 acres
- ~87,317/sf total
- ~3,932/sf office
- ~16,900/sf warehouse
- ~66,485/sf manufacturing
- Drive-through buildings
- Paved and Slag stabilized

#### IV

- Paved and Slag stabilized
- Ultra-heavy concrete

Rig-up pads

- Heavy Power
- Utilities available