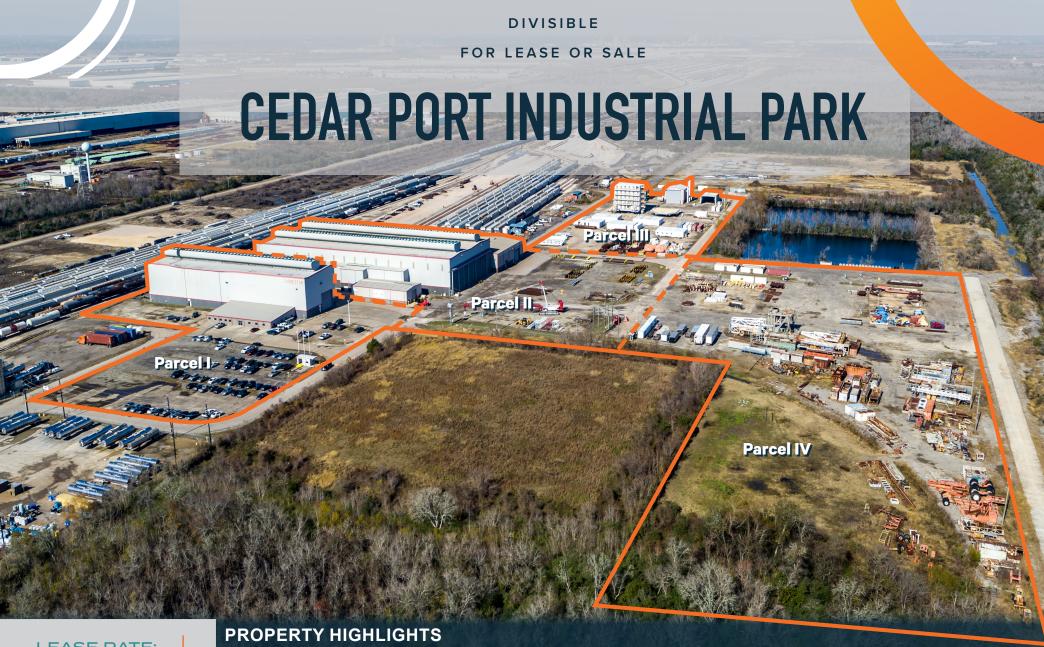

# **PARCELS**

#### I

- ~3.72 acres
- ~30,109/sf total
- ~6,749/sf office
- ~23,360/sf manufacturing
- Drive-through building
- Paved and Slag stabilized

# Ш

- ~9,900/sf Paint & Blast
- Paved and Slag stabilized
- Ultra-heavy concrete Rig-up pads
- Heavy Power
- Utilities available

# Ш

- ~7.281 acres
- ~87,317/sf total
- ~3,932/sf office
- ~16,900/sf warehouse
- ~66,485/sf manufacturing
- Drive-through buildings
- Paved and Slag stabilized

#### IV

- Paved and Slag stabilized
- Ultra-heavy concrete

Rig-up pads

- Heavy Power
- Utilities available