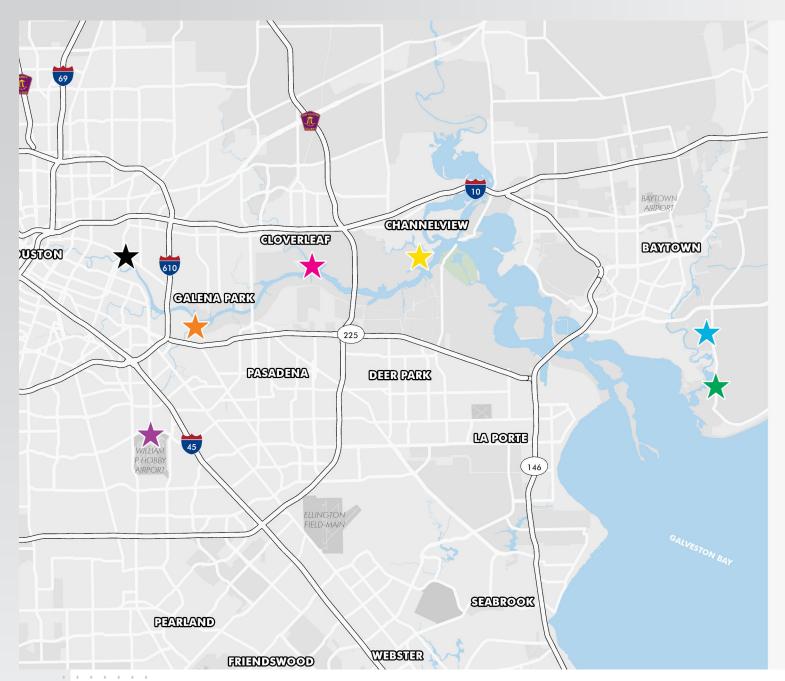

#### **DRIVE TIMES**

#### **CURRENT LOCATION**

CCID #1 BARGE DOCK 3800 OSCAR NELSON JR DR

3 MINS. 1.7 MILES

#### MANCHESTER TERMINAL 10000 MANCHESTER ST

35 MINS. 27.5 MILES

#### POH TURNING BASIN 7300 CLINTON DR

37 MINS. 29.4 MILES

# GREENS PORT 14047 INDUSTRIAL RD

35 MINS. 25.4 MILES

### JACINTOPORT 16655 JACINTOPORT BLVD

32 MINS. 24.6 MILES

### HOBBY AIRPORT 7800 AIRPORT BLVD

39 MINS. 32.6 MILES

- **Business Park Location**
- Dedicated heavy-haul road
- Drive-through buildings
- Slag stabilization up to 42"
- Ultra-heavy Concrete Rig-up pads
- Acreage Expandable
- Possibly rail served