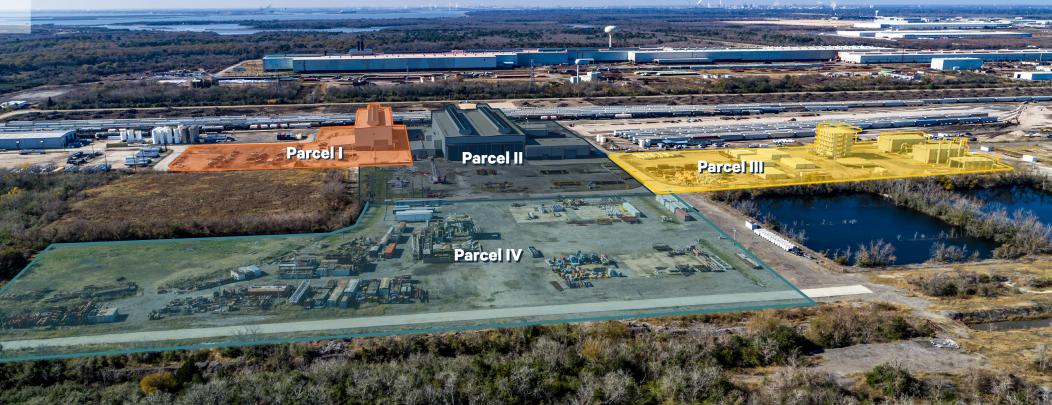

# **PARCELS**

#### I

- ~3.72 acres
- ~30,109/sf total
- ~6,749/sf office
- ~23,360/sf manufacturing
- Drive-through building
- Paved and Slag stabilized

# Ш

- ~9,900/sf Paint & Blast
- Paved and Slag stabilized
- Ultra-heavy concrete Rig-up pads
- Heavy Power
- Utilities available

# Ш

- ~7.281 acres
- ~87,317/sf total
- ~3,932/sf office
- ~16,900/sf warehouse
- ~66,485/sf manufacturing
- Drive-through buildings
- Paved and Slag stabilized

#### IV

- Paved and Slag stabilized
- Ultra-heavy concrete

Rig-up pads

- Heavy Power
- Utilities available