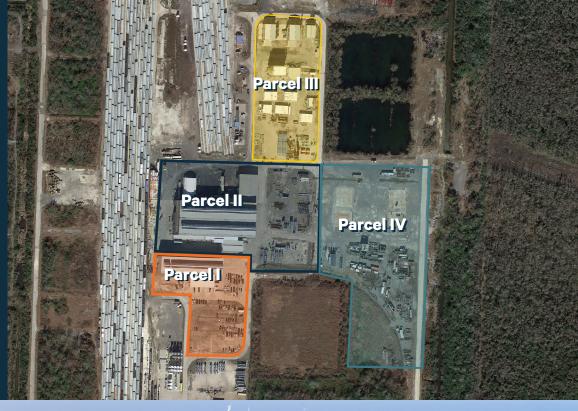

# **PARCELS**

#### I

- ~3.72 acres
- ~30,109/sf total
- ~6,749/sf office
- ~23,360/sf manufacturing
- Drive-through building
- Paved and Slag stabilized

# Ш

- ~9,900/sf Paint & Blast
- Paved and Slag stabilized
- Ultra-heavy concrete Rig-up pads
- Heavy Power
- Utilities available

# Ш

- ~7.281 acres
- ~87,317/sf total
- ~3,932/sf office
- ~16,900/sf warehouse
- ~66,485/sf manufacturing
- Drive-through buildings
- Paved and Slag stabilized

#### IV

- Paved and Slag stabilized
- Ultra-heavy concrete

Rig-up pads

- Heavy Power
- Utilities available